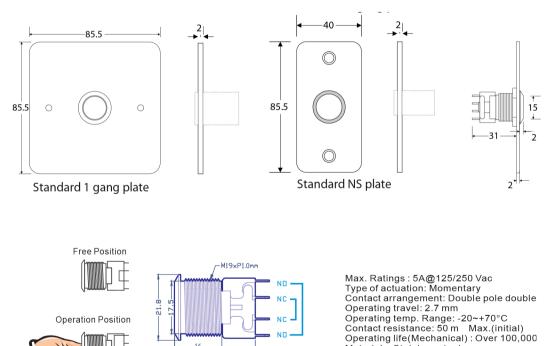

Dimensions in millimeters (Not to scale)

Disclaimers

We reserves the rights to make changes without notice in products including circuits, standard cells, and/or software, described or contained herein in order to improve design and/or performance. Inocept Engineering assumes no responsibility or liability for the use of these products, conveys no license or title under any patent, copyrights, or mask work right to these products, and makes no representations or warranties that this products are free from patent, copyright, or mask work right infringement, unless otherwise specified.

Materials: Stainless steel

17, Jalan TK 3/14, Taman Kinrara, 47100 Puchong, Selangor, Malaysia

2.7 mm

16

28.2