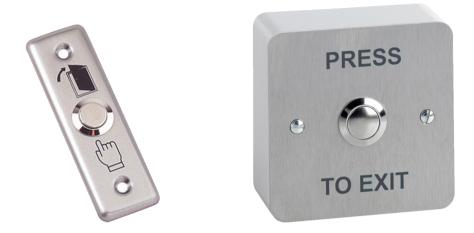

**Specification** 

Vandal resistant 19mm exit button, momentary contact Operation: Push button with Normally Open and Normally Closed contacts Switch rating: 2 Amps @ 12/24Vdc Mechanical Life: 1 million operations IP 67 rated from front only

Materials: Stainless steel

17, Jalan TK 3/14, Taman Kinrara, 47100 Puchong, Selangor, Malaysia

2.7 mm

16

28.2